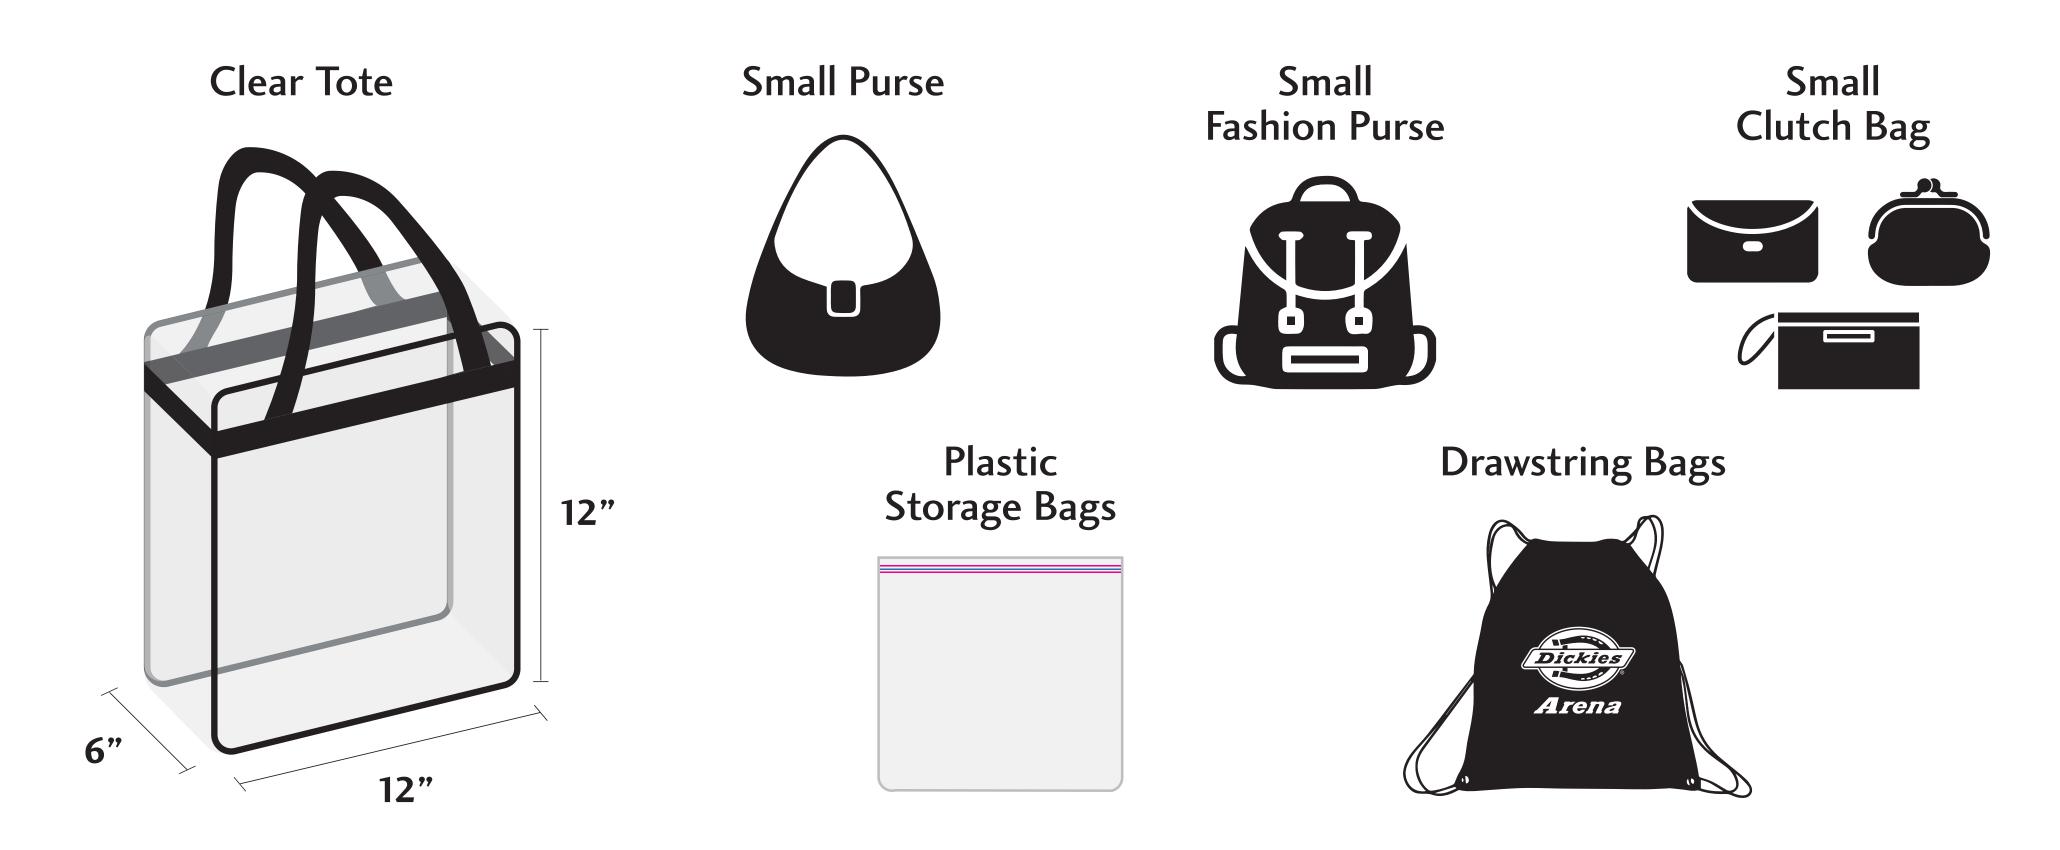

### BAG POLICY

### APPROVED BAGS

MUST NOT EXCEED 12" x 6" x 12"

PROHIBITED ITEMS IN APPROVED BAGS WILL NOT BE PERMITTED INTO THE BUILDING