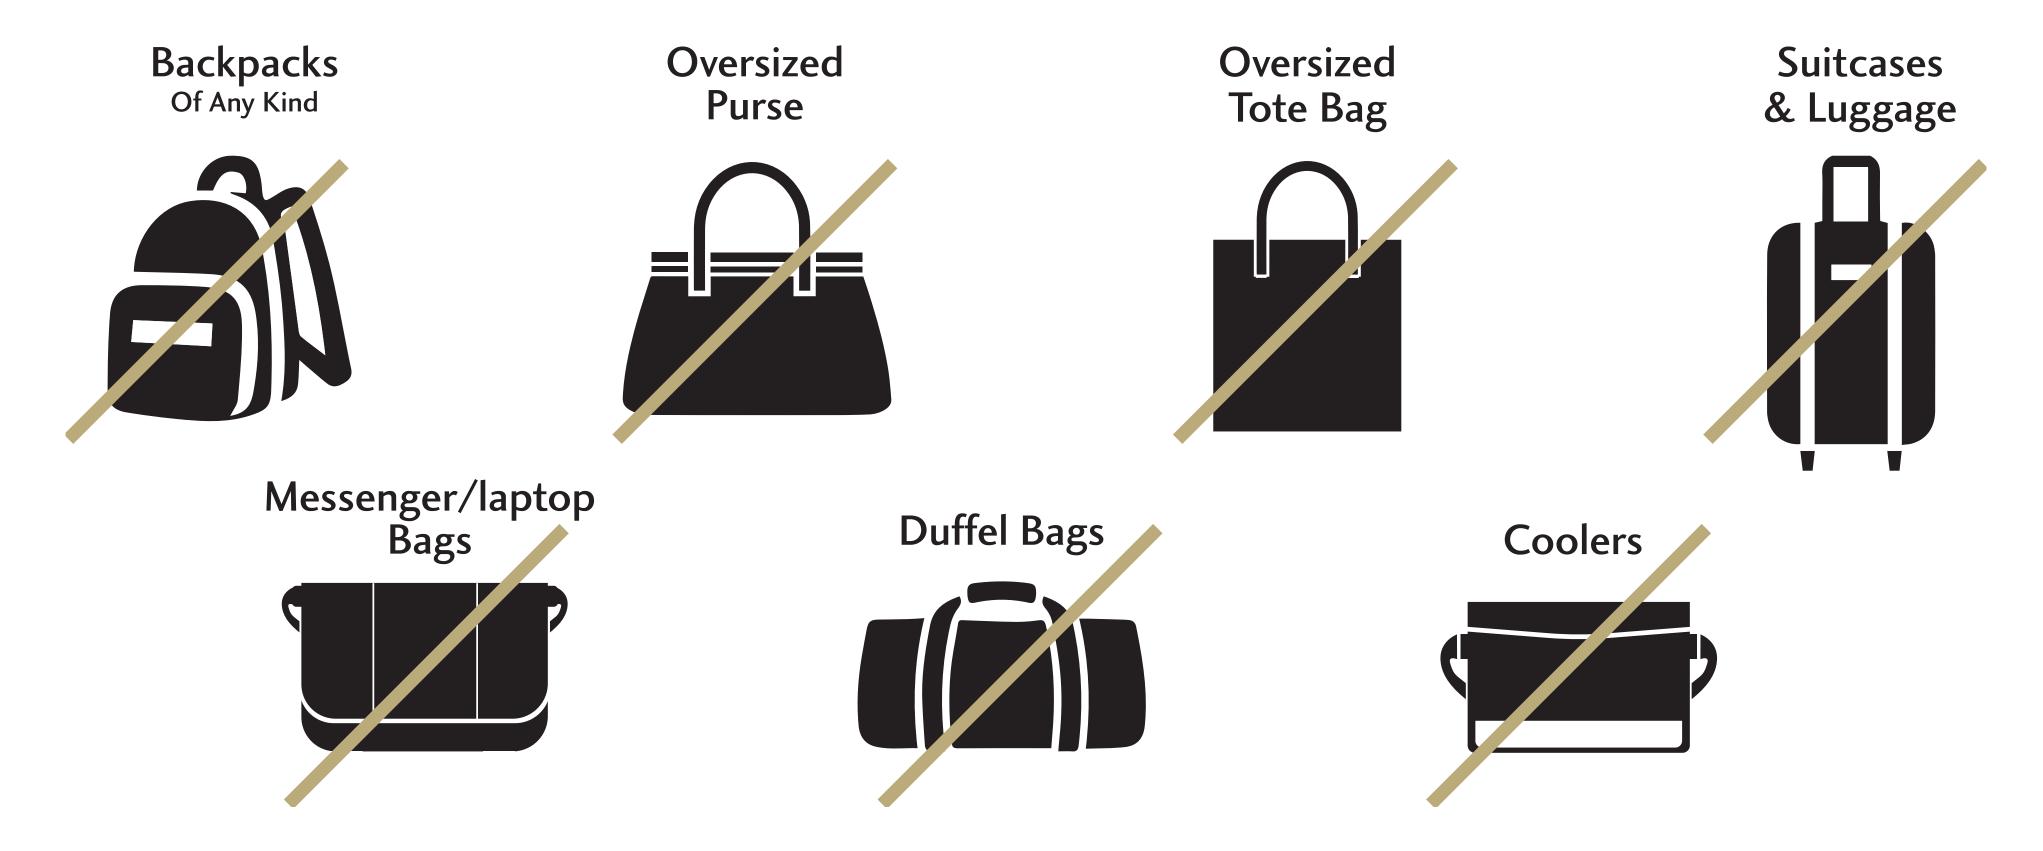

### NON-APPROVED BAGS

# PLEASE LEAVE ALL PROHIBITED BAGS IN YOUR CAR NO STORAGE OF PROHIBITED ITEMS WILL BE AVAILABLE AT THE ARENA

If attending an event at Dickies Arena, please be aware that all bags, except for the approved bags shown above, will not be permitted inside the arena.